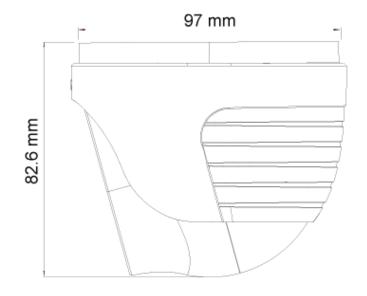

### DIMENSIONS

# **DI-320IPEN-28**

| SPECIFICATIONS |  |  |
|----------------|--|--|
|                |  |  |

| Iris                | Fixed Iris                                                                                        |
|---------------------|---------------------------------------------------------------------------------------------------|
| Lens Mount          | M12 mount                                                                                         |
| Protection Rate     | Water Proof: IP67                                                                                 |
| Bracket             | 3-Axis Bracket                                                                                    |
| Dimensions          | Ø97mm×82.6mm                                                                                      |
| Weight (gross)      | ~450g                                                                                             |
| Network             | RJ45 (+PoE)                                                                                       |
| Power               | DC Socket                                                                                         |
| Analog Video Output | No                                                                                                |
| Audio Connectivity  | Built-in Microphone + Audio Input                                                                 |
| SD Card             | Event/Schedule based Main/Substream recording (Up to 128Gb)                                       |
| Hard Reset Button   | Yes                                                                                               |
| Alarm               | No                                                                                                |
| Remote Monitoring   | IE Browsing, VMS Software, Provision Cam2 Mobile App                                              |
| User Access         | Supports simultaneous monitoring of up to 10 users with multi-stream real-time transmission       |
| Network Protocol    | IPv4, IPv6, TCP, UDP, DHCP, NTP, DDNS, 802.1X, RTSP, Multicast, UPnP, Email, FTP, HTTPS, QoS, P2P |
| ONVIF               | Yes                                                                                               |
| Ethernet            | 100Mbps                                                                                           |
| PoE                 | Yes                                                                                               |
| Power Supply        | DC12V/~362mA / PoE/~6W                                                                            |
| Work Environment    | -30°C~60°C, 10%~90% Humidity                                                                      |
| Junction Box        | PR-JB12IP66 - PR-JB12IP64 - PR-WB-A                                                               |