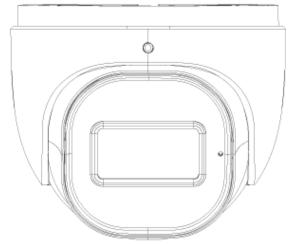

### 20M IR 2MP DDA ANALYTICS FIXED LENS DOME/TURRET CAMERA

Equipped with a 2.8mm fixed lens, this 2MP Dome/Turret camera is designed for short-distance surveillance (up to 20m) in indoor and outdoor scenarios. The camera offers broad possibilities for Analytics, from Face Detection to the outstanding DDA Analytics (Detect, Distinguish, Alert), which can perform object recognition and object counting. With various detection rules and triggers, the DI-320IPEN-28 camera will help end false alarms.

### DIMENSIONS