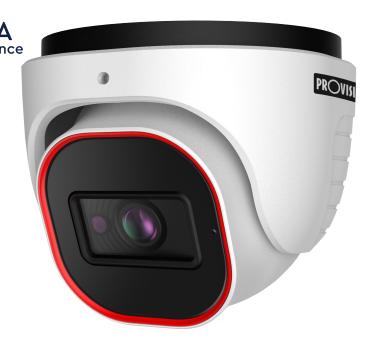

### 20M IR 2MP DDA ANALYTICS FIXED LENS DOME/TURRET CAMERA

Equipped with a 2.8mm fixed lens, this 2MP Dome/Turret camera is designed for short-distance surveillance (up to 20m) in indoor and outdoor scenarios. The camera offers broad possibilities for Analytics, from Face Detection to the outstanding DDA Analytics (Detect, Distinguish, Alert), which can perform object recognition and object counting. With various detection rules and triggers, the DI-320IPEN-28 camera will help end false alarms.